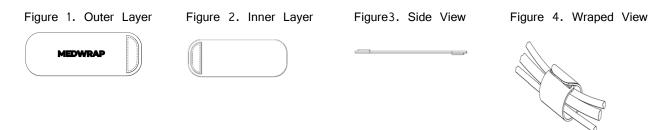

#### MEDWRAP™

(Part No. Q15682)

These Instructions for Use (IFU) show how to apply the MEDWRAP™.

Intended Use: The MEDWRAP $^{\text{TM}}$  tool is intended to secure intravenous (IV), hemodynamic and vital sign monitor cords for patients during transportations, ambulation, or in stationary settings where there is potential for IV line and cord entanglement.

### **Administration Instructions:**

- 1. Remove the MEDWRAP™ from packaging. If damaged or soiled, discard.
- 2. Apply MEDWRAP™ to a small grouping of IV lines and cords. The IV lines and cords should be able to slide through the MEDWRAP™ without resistance. If this resistance occurs, reduce the number of IV lines or cords grouped.
- 3. Organize groupings of IV lines and monitor cords separately. You may need to use more than one MEDWRAP™ per patient.
- 4. Discard when not in use, damaged, or visibly soiled. MEDWRAP™ is single patient use.